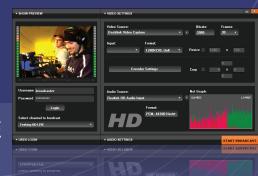

#### **Broadcast**

- In less than 1 minute you can become a broadcaster. Click Broadcast, select your webcam and start broadcasting
- Alternatively download the desktop application and broadcast (it uses BlinkoTV encoder)
- Your show's page will be automatically configured and created. View/share it with friends in a matter of seconds
- Record your shows