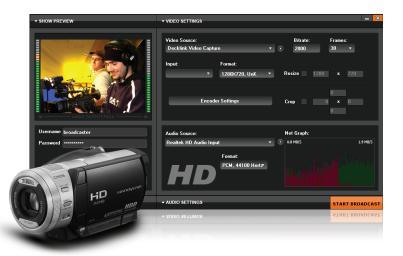

#### **Broadcast**

- In less than 1 minute you can become a broadcaster. Click Broadcast, select your webcam and start broadcasting
- Alternatively download the desktop application and broadcast (it uses BlinkoTV encoder)
- Your show's page will be automatically configured and created. View/share it with friends in a matter of seconds
- Record your shows