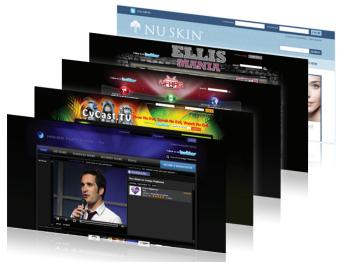

#### AFFILIATE PLAYERS FOR VIRAL MARKETING

Allow users to grab LIVE or VOD content from your site and place your personalized media players on their own social networking websites to extend your brand!