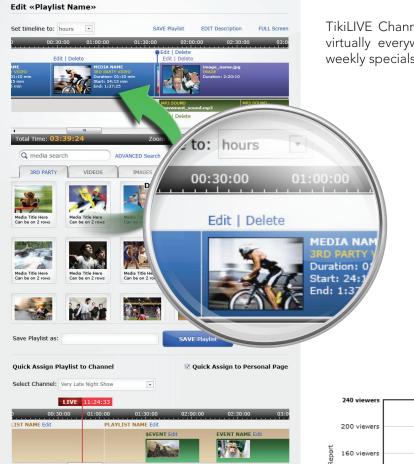

## TIKILIVE CHANNEL MANAGEMENT DIGITAL SIGN SOLUTIONS

TikiLIVE Channel Manager Digital Signage solution can be used virtually everywhere. Retailers may now coordinate the daily or weekly specials with the on-screen messaging in the store or kiosk.

Use your network of in-store TVs to promote "what's new" and coming up. Build a satellite network of digital TVs to entertain and advertise movie trailers or feature films. Fast food operators can now easily program digital menu boards to motivate sales and educate the viewers on nutritional information.

Use plasma screens to display at the checkout counter to inform customers on sales and entertain customers while waiting in line. Every location such as your local bank or your doctor's waiting room instantly becomes readily available high traffic locations ready to host a digital display network.

They inform, educate, entertain and promote products and services relevant to any venue.

EYEPARTNER, INC.

5409 Overseas Hwy. | Number 219 | Marathon, Florida 33050 | Tel: 305.289.4557 | Fax: 509.756.2423