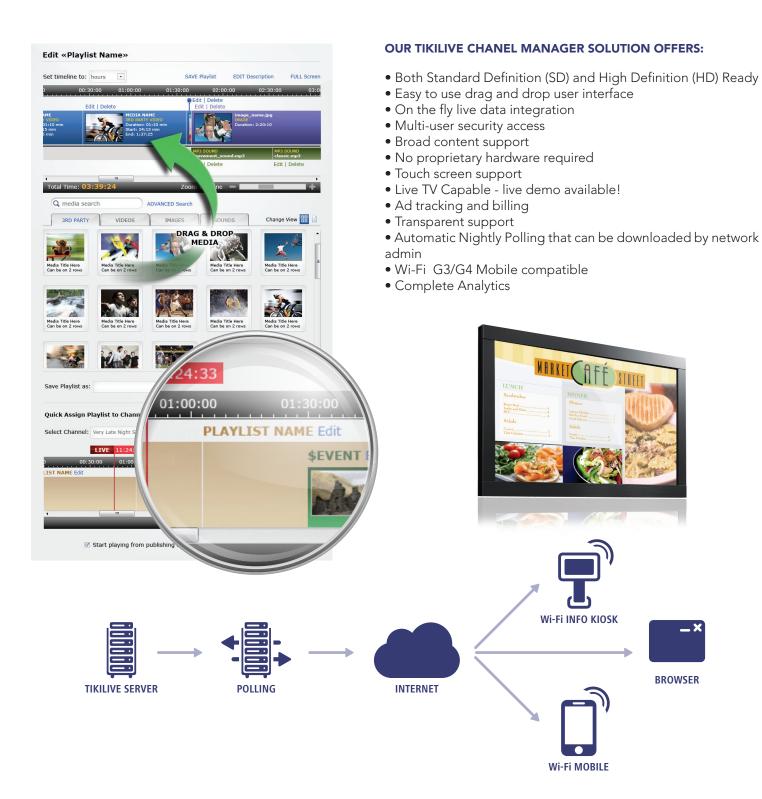

## TIKILIVE CHANNEL MANAGEMENT DIGITAL SIGN SOLUTIONS

TikiLIVE Channel Manager Digital Signage solution can be used virtually everywhere. Retailers may now coordinate the daily or weekly specials with the on-screen messaging in the store or kiosk.

Use your network of in-store TVs to promote "what's new" and coming up. Build a satellite network of digital TVs to entertain and advertise movie trailers or feature films. Fast food operators can now easily program digital menu boards to motivate sales and educate the viewers on nutritional information.

Use plasma screens to display at the checkout counter to inform customers on sales and entertain customers while waiting in line. Every location such as your local bank or your doctor's waiting room instantly becomes readily available high traffic locations ready to host a digital display network.

They inform, educate, entertain and promote products and services relevant to any venue.

EYEPARTNER, INC.

5409 Overseas Hwy. | Number 219 | Marathon, Florida 33050 | Tel: 305.289.4557 | Fax: 509.756.2423