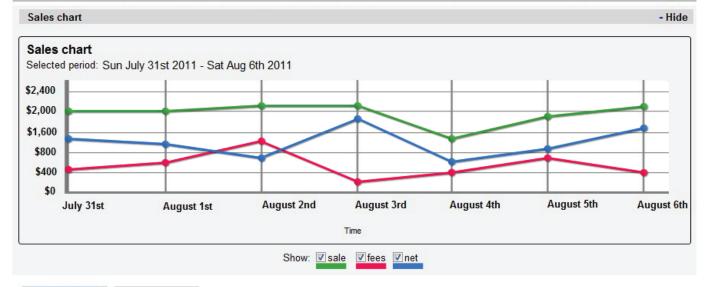

## Summary Report

| Name (content owner):<br>Email:<br>Payment Date: |                            |         |                 |                                        | •      | ]        |           | Group:<br>Content Type:      |                   |        | ALL                             |      | •         |         |             |
|--------------------------------------------------|----------------------------|---------|-----------------|----------------------------------------|--------|----------|-----------|------------------------------|-------------------|--------|---------------------------------|------|-----------|---------|-------------|
|                                                  |                            |         | from 07/31/2011 |                                        |        |          |           |                              | Specific Content: |        |                                 |      |           | ]       |             |
|                                                  | Per day<br>Select day: 1 ▼ |         |                 | Per Week<br>Jul 31st - Aug 6th, 2011 💌 |        |          |           | Per Month Select month: July |                   |        | Per Year<br>Select year: 2011 ▼ |      |           |         |             |
| #                                                | Sale                       | Fees    | Net             | #                                      | Sale   | Fees     | Net       | #                            | Sale              | Fee    | s Net                           | #    | Sale      | Fees    | Net         |
| oup Sub. 6                                       | \$136.00                   | \$24.60 | \$111.40        | 34 \$                                  | 712.00 | \$172.20 | \$ 539.80 | 136                          | \$3,204.00        | \$ 774 | .90 \$2,429.10                  | 1632 | \$ 38,448 | \$7,689 | \$30,759.00 |

 Individual Sub.
 11
 \$ 55.00
 \$ 12.00
 \$ 43.00
 83
 \$ 415.00
 \$ 331.00
 332
 \$1,867.50
 \$ 378.00
 \$1,489.50
 3984
 \$ 22,410
 \$4,536
 \$17,874.00

 PPV Events
 15
 \$ 62.00
 \$18.60
 \$ 43.40
 102
 \$ 419.00
 \$130.20
 \$ 288.80
 408
 \$1,885.50
 \$ 1,299.60
 4896
 \$ 22,626
 \$7,030
 \$15,596.00

 PPV VODs
 23
 \$ 69.00
 \$20.70
 \$ 48.30
 115
 \$ 376.00
 \$144.90
 \$ 231.10
 460
 \$1,692.00
 \$ 652.05
 \$1,039.95
 \$520
 \$ 20,304
 \$7,825
 \$12,479.00

 TOTAL
 55
 \$322.00
 \$75.90
 \$246.10
 334
 \$1,922.00
 \$51.30
 \$1,390.70
 1336
 \$8,649.00
 \$2,390.85
 \$6,258.15
 16032
 \$10,37,788
 \$27,080
 \$76,708.00

| Subscriptions | PPV |
|---------------|-----|
|---------------|-----|

|                         |                     |            |                                       |            |                                 | Export     | Printer friendly |
|-------------------------|---------------------|------------|---------------------------------------|------------|---------------------------------|------------|------------------|
| Date of Purchase        | Subscription ID     | Туре       | Name                                  | Viewer     | Sale                            | Fee        | Net              |
| 07/31/2011 8:14am       | W-AHSTU1772gs       | Individual | FOX                                   | andy       | \$5.00                          | \$0.85     | \$4.15           |
| 07/31/2011 8:18am       | E-23SDFF235wy       | Group      | Basic                                 | matt85     | \$9.99                          | \$2.74     | \$7.25           |
| 07/31/2011 9:30am       | Y-AL1985IN81i       | Group      | Premium                               | BonnieD    | \$39.99                         | \$8.47     | \$31.52          |
| 07/31/2011 10:02am      | I-753DSREG19g       | Individual | ESPN                                  | PattyC     | \$5.00                          | \$1.30     | \$3.70           |
| 07/31/2011 10:07am      | T-AFS674TSDD2       | Individual | CBS                                   | matt85     | \$5.00                          | \$0.75     | \$4.25           |
| 07/31/2011 10:27am      | R-563asTGT623       | Group      | Midrange                              | andy       | \$29.99                         | \$7.50     | \$22.49          |
| 07/31/2011 12:15pm      | P-GPOD562WQ         | Group      | Faith                                 | andy       | \$15.99                         | \$4.29     | \$11.70          |
| 07/31/2011 12:47am      | Y-AL1985IN81i       | Group      | Premium                               | cipri      | \$39.99                         | \$8.47     | \$31.52          |
| TOTAL                   |                     |            |                                       |            | \$150.95                        | \$34.37    | \$116.58         |
| 1 2 3 5 >>              |                     |            |                                       | Display 10 | <ul> <li>Page 1 of 3</li> </ul> | 4 pages. F | ound 334 record  |
| Selected period: July 3 | 1st - August 6th 20 |            | NOTE: Merchant fees not accounted for |            |                                 |            |                  |