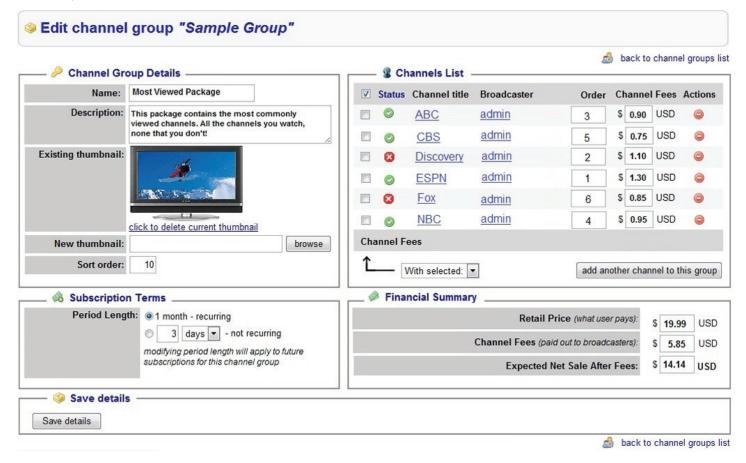

## **TIKILIVE IPTV MIDDLEWARE**

Compete head-to-head with major TV providers with TikiLIVE IPTV Middleware. For a fraction of the cost you can create and manage channel packages as the admin of a TikiLIVE network. Set retail prices for individual channels or bundle them together based on your clients' preferences. Our middleware also allows you to manage your subscribers, track content owner royalties and create financial reports all from the simple-to-use dashboard.

## Features

- Compete head-to-head with major TV providers for a fraction of the cost
- Create and manage channel packages and their prices
- User picks which a la carte channels and bundles they want
- User manages their subscriptions from account dashboard
- Manage subscriptions and royalties from an easy-to-use interface