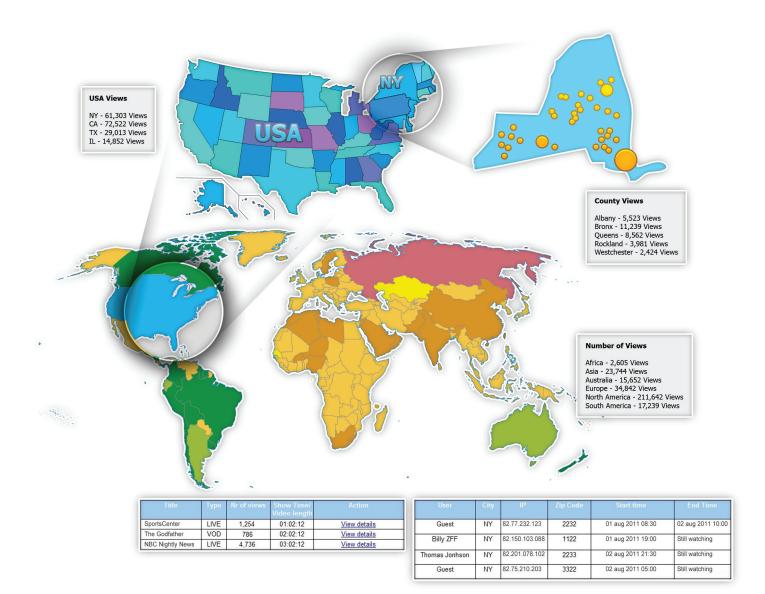

Viewers may come and go during a broadcast as they flip through the channels. Analytics track how much of a show your viewers watch.

This data is then sorted by date and time and through the comprehensive IP mapping it pinpoints every viewer in the world and gives the statistics by continent, country, state, and city. Embedded players get the same treatment and are managed similarly allowing you to pinpoint their viewership anywhere in the world as well.

The shows your users watch are tracked in the viewer logs where a list of all shows watched and bandwidth consumed gives you incredible data for marketing and pricing purposes. This information can be used to tailor your content offering to your viewers' preferences and the commercial ingestion for their buying habits. Never before has a network been able to so accurately cater to a viewers' demands!