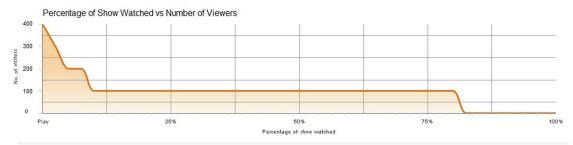

Keeping track of total views can be misleading as a viewer can tune in for a minute or two then move on to other content. This can lead to inflated statistics which do not accurately represent viewership. Through easy to follow line graphs engagement statistics reveal which live broadcasts and videos viewers stay to watch and the percentage of any given show or video that gets watched. Find out what percentage of viewers are watching each live broadcast on your network.

Viewers may come and go during a broadcast as they flip through the channels. Analytics track how much of a show your viewers watch.

This data is then sorted by date and time and through the comprehensive IP mapping it pinpoints every viewer in the world and gives the statistics by continent, country, state, and city. Embedded players get the same treatment and are managed similarly allowing you to pinpoint their viewership anywhere in the world as well.