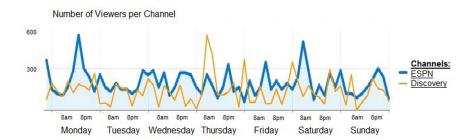

## **ADVANCED ANALYTICS**

It's better than the Nielsen Ratings - it is the actual viewing habits of your customers! Our Advanced Analytics Module is fully integrated into your network to track the number of views, average time per viewer, and bandwidth per user by the event, video or channel. Determine peak viewing days and times with dynamic charts and graphs.

Keeping track of total views can be misleading as a viewer can tune in for a minute or two then move on to other content. This can lead to inflated statistics which do not accurately represent viewership. Through easy to follow line graphs engagement statistics reveal which live broadcasts and videos viewers stay to watch and the percentage of any given show or video that gets watched. Find out what percentage of viewers are watching each live broadcast on your network.