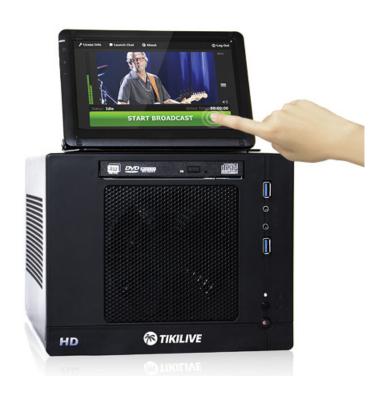

## TikiLIVE HD Broadcaster with touchscreen

Designed to be completely plug and play, this broadcaster is quick to setup and ready to go LIVE. Simply plug in your broadband network, HDMI camera, DVR, or Switch and Tap the screen and start broadcasting.

These rugged units are ultra-quiet and come complete with mouse and keyboard.

There is no longer the need to rent a professional grade broadcasting machine as you have it all in the TikiLIVE HD Broadcaster!