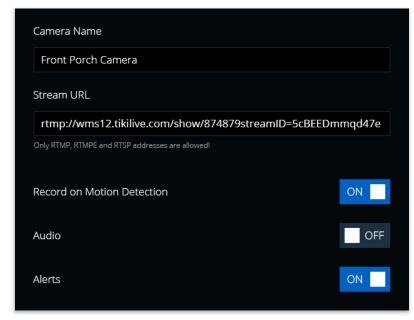

### Robust notification system will alert you in the event of an issue

TikiLIVE Monitor also monitors the stream to let you know when there is an issue with the streaming source. SMS alerts can be configured to inform you when there is an issue in order to review your network and address potential issues.