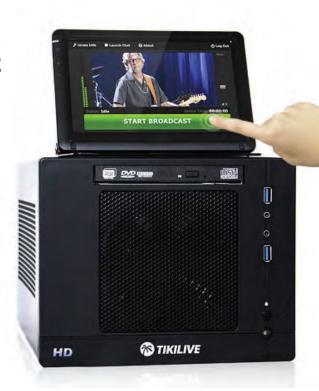

## TIKILIVE HD BROADCASTER WITH TOUCH SCREEN

## TIKILIVE TOUCH SCREEN HD BROADCASTER

Plug and play design. Quick setup plug and play ready to go LIVE. Simply plug in your broadband network, HDMI camera, DVR or Switch Tap the screen and start broadcasting". These rugged units are ultra-quiet and come complete with mouse and keyboard. There is no longer the need to rent. A professional grade broadcasting machine you have it all in the TikiLIVE HD Broadcaster! Record to the local hard drive included or to the network in Mpeg4 for fast and easy editing. Inquire by contacting us via our **online form** or by calling 305.289.4557

## TOUCH SCREEN HD BROADCASTER SPECIFICATIONS

| Price                  | \$1,899     |
|------------------------|-------------|
| PCIe HDMI Capture Card | Included    |
| Monitor                | Touch       |
| Processor              | i7 3.40GHz  |
| Hard Drive             | 1TB         |
| RAM                    | 8GB         |
| Preinstalled Software  | The HD Wave |